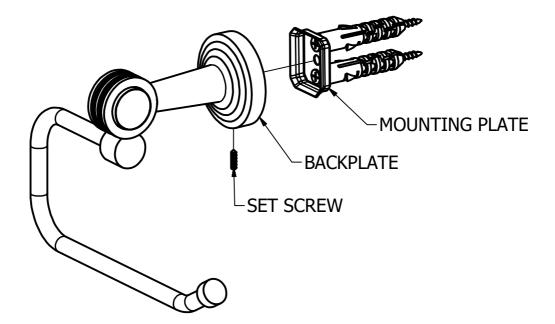

## Step2: Attach Bracket to Mounting Plate

Place bracket on mounting plate and secure by tightening set screw as shown below.