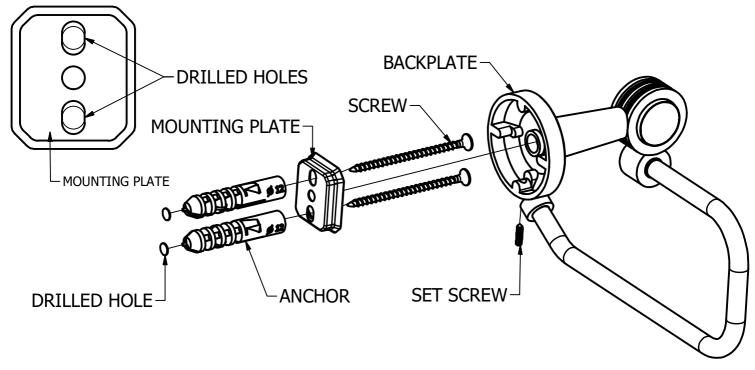

## (Step1: Drill Holes in Wall for screws or screw anchors and attached Mounting plate to Wall

Determine your desired location for installation and make a mark for the location of the mounting plate. Remove mounting plate from backplate by loosening set screw in backplate as pictured below. Place center hole of mounting plate over mark made above. Make 2 marks where mounting screws will be placed as shown below. Drill hole at each of the marks. (You may substitute other style mounting anchors or screws if desired). Place anchors into the holes made. Place mounting plate over holes and secure to mounting surface using screws as shown below.